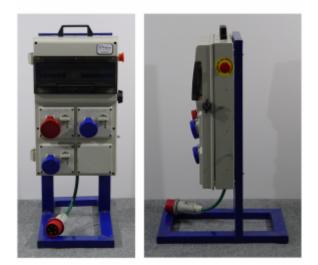

# Small thermos flask

**TE001** 

Small electrical panel

CU001

Tray

BA001

Medium thermos flask

TE002

#### Microwave

*MI001* 

Coat rack

PE001

Medium-sized electrical panel

CU002

LED lamp 30w

1 body coffee machine