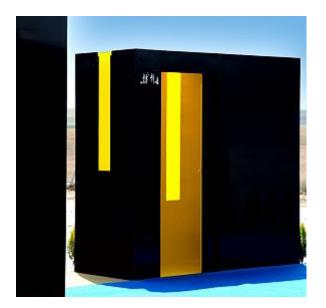

#### 8. Sanitary ware

The **Clover Baths toilets** of our own design and production are perfect for events due to their adaptability both indoors and outdoors, but they can also be used in case of temporary toilet needs in companies.

These toilets are available in two systems: freestanding and mains connected.

Dimensions: 2280mm x 1000mm x 2370mm.

Among its main features are that its finish can be customised to suit different environments, it has natural ventilation to guarantee a pleasant environment, quality materials such as stainless steel for the toilet and accessories, sliding door and manual closing, washbasin, lightning protection, minimum environmental impact and 500 wastewater discharges plus another 500 discharges by means of a foot pump in the washbasin.

Translated with www.DeepL.com/Translator (free version)

**Clover Baths** 

**Clover Baths** 

CL002

CL001

**Clover Baths** 

CL003

**Clover Baths** 