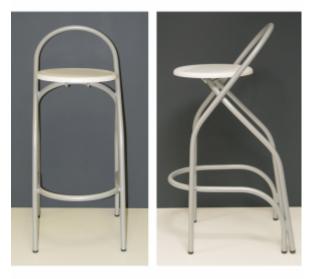

# 7. Chairs

Wooden chair

SI001

Paddle chair

SI002

White chair

SI003

Black leather chair

SI004

Brown conference chair

Dressed pole chair

SI007

Fair chair

SI006

Stool white backrest

**TA001** 

SI005

Sillon Gris

S008

Sillón Blanco

S009