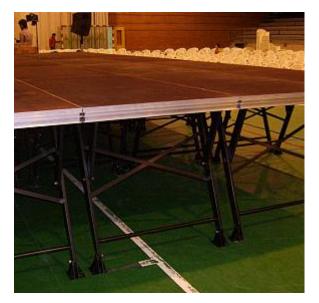

#### 4. Scenarios

Due to their modular design, our stages adapt to any size, height and format.

The basic unit of **our medium and large format stages** is the 2500x1000x100mm **stage**. These units are made up of 1 28mm thick phenolic board integrated into an anodized aluminum structure and are machined using 100mm battens for easy tongue and groove mounting.

Technical characteristics:

Anti-slip Resistant to water and high temperatures. Abrasion resistant Torsion resistant High load capacity

The **structure** that supports the pallets is based on a multidirectional galvanized iron scaffolding system that complies with the UNE 76-502-90 and 76-505-91 standards as certified by the Spanish Association for Standardization and Certification (**AENOR**).

Small-format stage

Medium format stage

ES002

ES001

Scissor pallets

Scissor pallets

ES003

Medium format stage