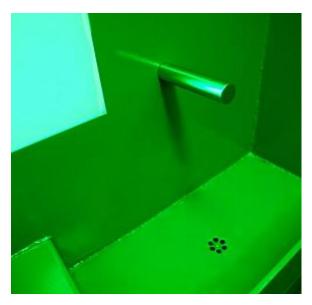

#### 8. Sanitary ware

The **Clover Baths toilets** of our own design and production are perfect for events due to their adaptability both indoors and outdoors, but they can also be used in case of temporary toilet needs in companies.

These toilets are available in two systems: freestanding and mains connected.

Dimensions: 2280mm x 1000mm x 2370mm.

Among its main features are that its finish can be customised to suit different environments, it has natural ventilation to guarantee a pleasant environment, quality materials such as stainless steel for the toilet and accessories, sliding door and manual closing, washbasin, lightning protection, minimum environmental impact and 500 wastewater discharges plus another 500 discharges by means of a foot pump in the washbasin.