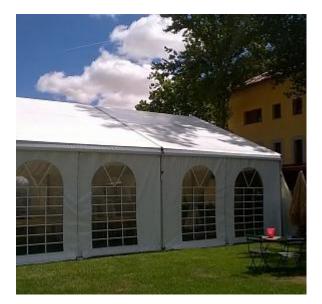

By capacity: from small-format events to large concentrations.

**Rectangular tent** 

Glass" tent

CA002

CA001

Glass" tent

Rectangular tent

CA001

Square tent with windows

CA005

Double portal tent

CA006

CA002

Rectangular opaque tent

CA007

Rectangular tent

CA001

Square tent

CA003