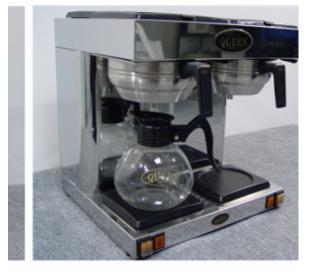

quality materials such as stainless steel for the toilet and accessories, sliding door and manual closing, washbasin, lightning protection, minimum environmental impact and 500 wastewater discharges plus another 500 discharges by means of a foot pump in the washbasin.

Translated with www.DeepL.com/Translator (free version)



**Clover Baths** 



**Clover Baths** 

CL002

CL001



**Clover Baths** 

CL003



**Clover Baths** 

CL001



#### **Clover Baths**

CL002



Anti-avalanche fences

VA001



**Banquet lamps** 

LA001



**Banquet lamps** 

LA002



Garlands of light

GU001



Worm-fired indirect-fired generators





VE001



Veils

VE001





PA001

GE001





CO001

# Small thermos flask

**TE001** 



Small electrical panel

CU001



Tray

BA001



Medium thermos flask

TE002



2-body coffee machine

CF001



#### Microwave

*MI001* 



Coat rack

PE001



Medium-sized electrical panel

CU002



LED lamp 30w



1 body coffee machine

CF002



Infrared heater

GE002



# Mantel Negro

M099



WWW.DOMIXTURA.COM

Avda Asturias, Parc. 36 Pol.Ind. Los Llanos 49027 Zamora,

Teléfono: 980 538 250 | Móvil: 647 578 778

info@domixtura.com