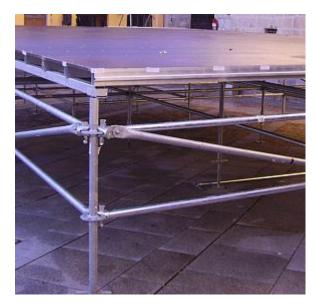

#### 4. Scenarios

Due to their modular design, our stages adapt to any size, height and format.

The basic unit of **our medium and large format stages** is the 2500x1000x100mm **stage**. These units are made up of 1 28mm thick phenolic board integrated into an anodized aluminum structure and are machined using 100mm battens for easy tongue and groove mounting.

Technical characteristics:

Anti-slip Resistant to water and high temperatures. Abrasion resistant Torsion resistant High load capacity

The **structure** that supports the pallets is based on a multidirectional galvanized iron scaffolding system that complies with the UNE 76-502-90 and 76-505-91 standards as certified by the Spanish Association for Standardization and Certification (**AENOR**).

The versatility and resistance of our stage model allows us to adapt to any orography and / or space, without limit of shapes or meters of surface. The height can vary from 0'16m to 2m, although for special needs the required height can be reached.