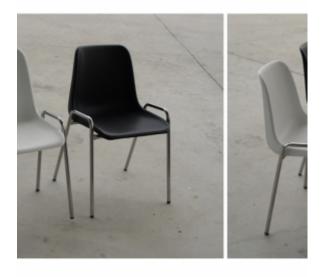

# 7. Chairs

Wooden chair

SI001

Paddle chair

SI002

White chair

SI003

Black leather chair

SI004

Brown conference chair

Dressed pole chair

SI007

Fair chair

SI006

Stool white backrest

**TA001** 

SI005

Sillon Gris

S008

Sillón Blanco

S009