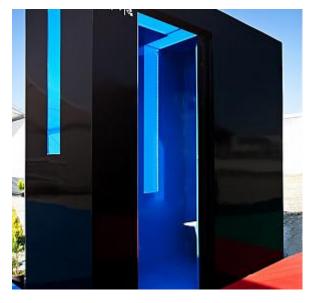

#### 8. Sanitary ware

The **Clover Baths toilets** of our own design and production are perfect for events due to their adaptability both indoors and outdoors, but they can also be used in case of temporary toilet needs in companies.

These toilets are available in two systems: freestanding and mains connected.

Dimensions: 2280mm x 1000mm x 2370mm.

Among its main features are that its finish can be customised to suit different environments, it has natural ventilation to guarantee a pleasant environment, quality materials such as stainless steel for the toilet and accessories, sliding door and manual closing, washbasin, lightning protection, minimum environmental impact and 500 wastewater discharges plus another 500 discharges by means of a foot pump in the washbasin.

Translated with www.DeepL.com/Translator (free version)

**Clover Baths** 

**Clover Baths** 

CL002

CL001

**Clover Baths** 

CL003

**Clover Baths** 