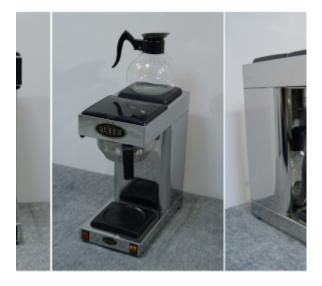

ion, minimum environmental impact and 500 wastewater discharges plus another 500 discharges by means of a foot pump in the washbasin.

Translated with www.DeepL.com/Translator (free version)



**Clover Baths** 



**Clover Baths** 

CL002

CL001



**Clover Baths** 

CL003



**Clover Baths** 

CL001



#### **Clover Baths**

CL002



Anti-avalanche fences

VA001



**Banquet lamps** 

LA001



**Banquet lamps** 

LA002



Garlands of light

GU001



Worm-fired indirect-fired generators





VE001



Veils

VE001





PA001

GE001





CO001

# Small thermos flask

**TE001** 



Small electrical panel

CU001



Tray

BA001



Medium thermos flask

TE002



2-body coffee machine

CF001



#### Microwave

*MI001* 



Coat rack

PE001



Medium-sized electrical panel

CU002



LED lamp 30w



1 body coffee machine

CF002



Infrared heater

GE002



# Mantel Negro

M099



WWW.DOMIXTURA.COM

Avda Asturias, Parc. 36 Pol.Ind. Los Llanos 49027 Zamora,

Teléfono: 980 538 250 | Móvil: 647 578 778

info@domixtura.com