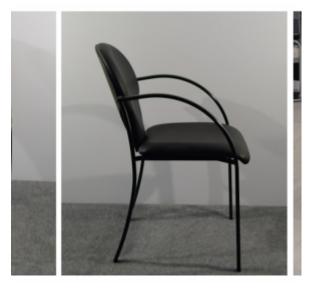

# 7. Chairs

Wooden chair

SI001

Paddle chair

SI002

White chair

SI003

Black leather chair

SI004

Brown conference chair

Dressed pole chair

SI007

Fair chair

SI006

Stool white backrest

**TA001** 