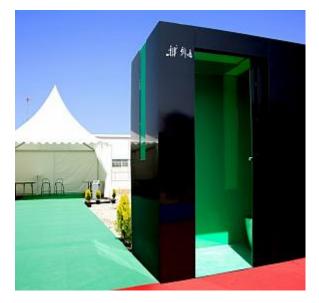

#### 8. Sanitary ware

The **Clover Baths toilets** of our own design and production are perfect for events due to their adaptability both indoors and outdoors, but they can also be used in case of temporary toilet needs in companies.

These toilets are available in two systems: freestanding and mains connected.

Dimensions: 2280mm x 1000mm x 2370mm.

Among its main features are that its finish can be customised to suit different environments, it has natural ventilation to guarantee a pleasant environment, quality materials such as stainless steel for the toilet and accessories, sliding door and manual closing, washbasin, lightning protection, minimum environmental impact and 500 wastewater discharges plus another 500 discharges by means of a foot pump in the washbasin.

Translated with www.DeepL.com/Translator (free version)

**Clover Baths** 

**Clover Baths** 

CL002

CL001

**Clover Baths** 

CL003

**Clover Baths** 