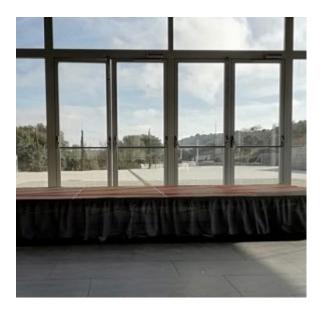

#### 4. Scenarios

Due to their modular design, our stages adapt to any size, height and format.

The basic unit of **our medium and large format stages** is the 2500x1000x100mm **stage**. These units are made up of 1 28mm thick phenolic board integrated into an anodized aluminum structure and are machined using 100mm battens for easy tongue and groove mounting.

Small-format stage

Medium format stage

ES002

ES001

Scissor pallets

Scissor pallets

ES003

Medium format stage