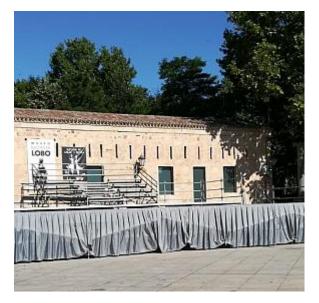

#### 4. Scenarios

Due to their modular design, our stages adapt to any size, height and format.

The basic unit of **our medium and large format stages** is the 2500x1000x100mm **stage**. These units are made up of 1 28mm thick phenolic board integrated into an anodized aluminum structure and are machined using 100mm battens for easy tongue and groove mounting.

Small-format stage

Medium format stage

ES002

ES001

Scissor pallets

Scissor pallets

ES003

Medium format stage