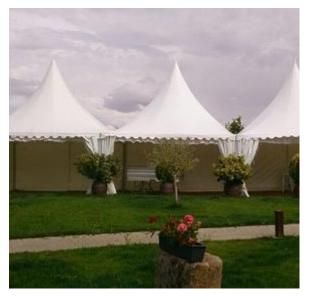

### 3. Jaimas

Together with the tents, our JAIMAS are the result of our own design and production. We make them with high quality materials both in the textile components (canvases and veils) and in the structural ones.

The **canvases** that we use to create our JAIMAS are made of polyester, high tenacity, waterproof, non-deformable and fire retardant. With a fire resistance classification M2, subjected to anti-mold, anti-UVA, anti-saline environment treatment and provided with non-stick varnish.

The **structural elements** are made of aluminum and galvanized iron material. Very solid, they withstand gusts of wind of up to 90 km / hour.

Semi-detached tents

JA001

Individual tent

JA002

Semi-detached tents with "glass" windows

Attached tents

JA001

Attached tents

JA001

JA003

Personalised tent

JA003

Individual tent

Individual tent

JA002

Jaima 3x3

JA004

Jaima 3x3

JA004

JA002