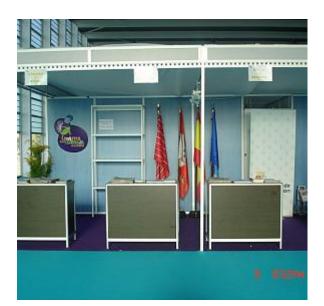

White basic stand

ST001

**Personalised stand** 

ST002

Suporte básico azul

ST003

Personalised stand

ST004

White basic stand

**STOO1** 

White basic stand

ST001