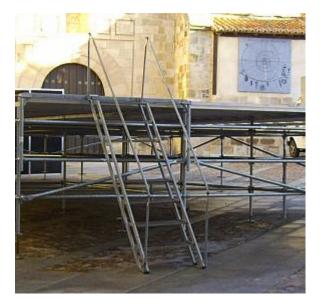

#### 4. Scenarios

Due to their modular design, our stages adapt to any size, height and format.

The basic unit of **our medium and large format stages** is the 2500x1000x100mm **stage**. These units are made up of 1 28mm thick phenolic board integrated into an anodized aluminum structure and are machined using 100mm battens for easy tongue and groove mounting.

Small-format stage

Medium format stage

ES002

ES001

Scissor pallets

Scissor pallets

ES003

Medium format stage

ES002

Medium format stage

ES002

ES003