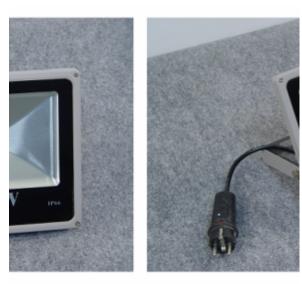

#### Microwave

*MI001* 

Coat rack

PE001

Medium-sized electrical panel

CU002

LED lamp 30w

1 body coffee machine