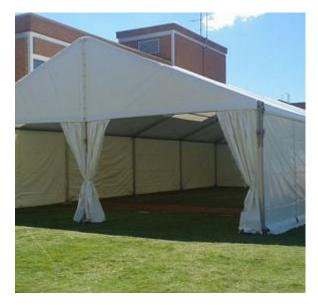

By capacity: from small-format events to large concentrations.

**Rectangular tent** 

Glass" tent

CA002

CA001

Glass" tent

Rectangular tent

CA001

Square tent with windows

CA005

Double portal tent

CA006

CA002

Rectangular opaque tent

CA007

Rectangular tent

CA001

Square tent

CA003