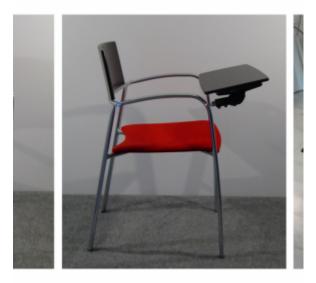

# 7. Chairs

Wooden chair

SI001

Paddle chair

SI002

White chair

SI003

Black leather chair

SI004

Brown conference chair

Dressed pole chair

SI007

Fair chair

SI006

Stool white backrest

**TA001** 