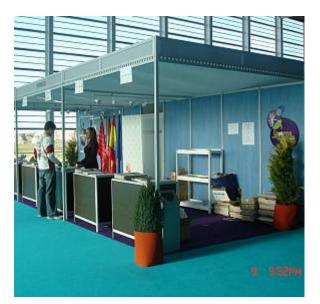

#### 4. Scenarios

Due to their modular design, our stages adapt to any size, height and format.

The basic unit of **our medium and large format stages** is the 2500x1000x100mm **stage**. These units are made up of 1 28mm thick phenolic board integrated into an anodized aluminum structure and are machined using 100mm battens for easy tongue and groove mounting.

Technical characteristics:

Anti-slip Resistant to water and high temperatures. Abrasion resistant Torsion resistant High load capacity

The **structure** that supports the pallets is based on a multidirectional galvanized iron scaffolding system that complies with the UNE 76-502-90 and 76-505-91 standards as certified by the Spanish Association for Standardization and Certification (**AENOR**).

The versatility and resistance of our stage model allows us to adapt to any orography and / or space, without limit of shapes or meters of surface. The height can vary from 0'16m to 2m, although for special needs the required height can be reached.