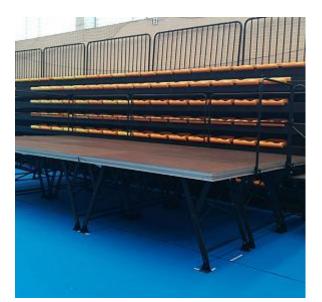

#### 4. Scenarios

Due to their modular design, our stages adapt to any size, height and format.

The basic unit of **our medium and large format stages** is the 2500x1000x100mm **stage**. These units are made up of 1 28mm thick phenolic board integrated into an anodized aluminum structure and are machined using 100mm battens for easy tongue and groove mounting.

Technical characteristics:

Anti-slip Resistant to water and high temperatures. Abrasion resistant Torsion resistant High load capacity

The **structure** that supports the pallets is based on a multidirectional galvanized iron scaffolding system that complies with the UNE 76-502-90 and 76-505-91 standards as certified by the Spanish Association for Standardization and Certification (**AENOR**).

Small-format stage

Medium format stage

ES002

ES001

Scissor pallets

Scissor pallets

ES003

Medium format stage