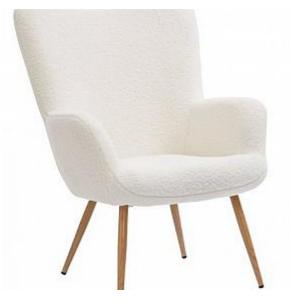

# 7. Chairs

Wooden chair

SI001

Paddle chair

SI002

White chair

SI003

Black leather chair

SI004

Brown conference chair

Dressed pole chair

SI007

Fair chair

SI006

Stool white backrest

**TA001** 

SI005

Sillon Gris

S008

Sillón Blanco

S009