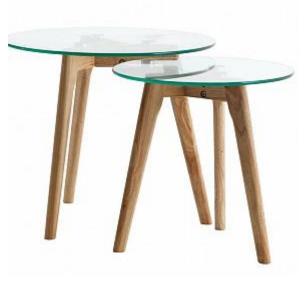

### Personalised stand

ST004

Rectangular table

ME001

Rectangular table 200x90

ME001

Aspirin table

Mesa baja