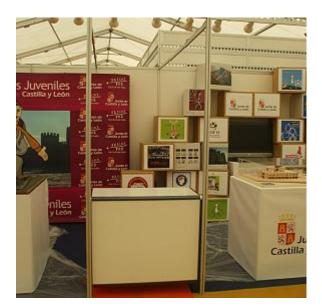

### 5. Modular Stand

The modular units that we offer for the realization of fairs, exhibitions and congresses effectively comply with all the quality, design and safety requirements that may be required.

They are characterized by their **lightness**, **solidity**, **quick assembly**, **great stability and adaptability** to different uses and formats in interior spaces.

We add to our offer a wide set of accessories that help to cover any user need during the event.

White basic stand

ST001

**Personalised stand** 

ST002

Suporte básico azul

ST003

Personalised stand

ST004