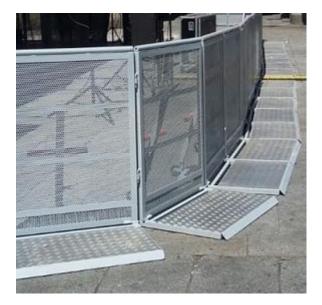

#### **Clover Baths**

CL002

Anti-avalanche fences

VA001

**Banquet lamps** 

LA001

**Banquet lamps** 

LA002