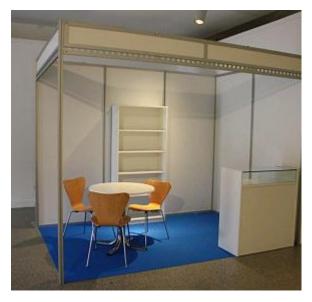

### 5. Modular Stand

The modular units that we offer for the realization of fairs, exhibitions and congresses effectively comply with all the quality, design and safety requirements that may be required.

They are characterized by their **lightness**, **solidity**, **quick assembly**, **great stability and adaptability** to different uses and formats in interior spaces.

We add to our offer a wide set of accessories that help to cover any user need during the event.

White basic stand

ST001

**Personalised stand** 

ST002

Suporte básico azul

ST003

Personalised stand

ST004